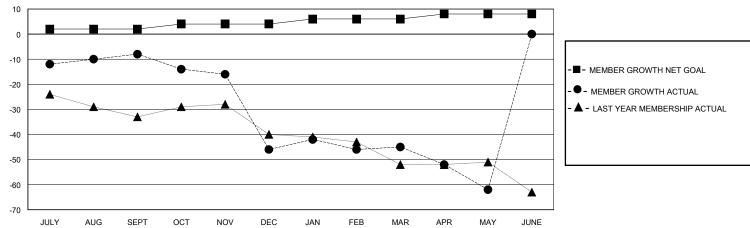

## GOALS AND ACTUAL MEMBERS CUMULATIVE

| DROPPED CLUBS: 3  |     | 18 CLUBS OF 34 ADDED 1 OR MORE | GENDER DISTRIBUTION       |               |     |
|-------------------|-----|--------------------------------|---------------------------|---------------|-----|
|                   |     | NEW MEMBERS                    | MALE                      | 339 (56.50%)  |     |
|                   |     |                                | FEMALE                    | 261 (43.50%)  |     |
| DROPPED MEMBERS   |     |                                |                           | . ,           |     |
| DECEASED          | 6   | CLICK HERE FOR CUMULATIVE      | TOTAL FAMILY UNIT MEMBERS |               | 167 |
| CLUB CANCELLED 11 |     | MEMBERSHIP DATA                |                           |               | 0.4 |
| OTHER             | 105 |                                | FAMILY MEMBERS            | S PAYING HALF | 84  |
| TOTAL             | 122 |                                |                           |               |     |

## District 12 O

Results as of: 5/31/2024

| Clubs                 |               |           |               | Members               |                       |                         |                                                    |  |  |
|-----------------------|---------------|-----------|---------------|-----------------------|-----------------------|-------------------------|----------------------------------------------------|--|--|
| RESULTS FOR 2023-2024 |               |           |               | RESULTS FOR 2023-2024 |                       |                         |                                                    |  |  |
| QUARTER               | NEW CLUB GOAL | NEW CLUBS | DROPPED CLUBS | QUARTER MEMB          | ER GROWTH NET<br>GOAL | MEMBER GROWTH<br>ACTUAL | DROPPED<br>MEMBERS ACTUAL<br>(including transfers) |  |  |
| JULY/AUG/SEPT         | 1             | 0         | 0             | JULY/AUG/SEPT         | 2                     | 19                      | 26                                                 |  |  |
| OCT/NOV/DEC           | 0             | 0         | 1             | OCT/NOV/DEC           | 2                     | 25                      | 62                                                 |  |  |
| JAN/FEB/MAR           | 1             | 0         | 2             | JAN/FEB/MAR           | 2                     | 17                      | 15                                                 |  |  |
| APR/MAY/JUNE          | 1             | 0         | 0             | APR/MAY/JUNE          | 2                     | 4                       | 19                                                 |  |  |