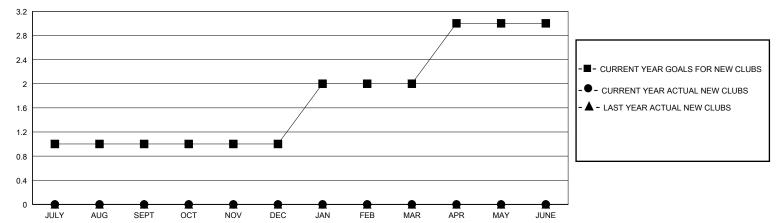

## GOALS AND ACTUAL NEW CLUBS CUMULATIVE

## District 12 O

Results as of: 5/31/2024

| Clubs                 |               |           |               | Members               |                       |                         |                                                    |  |  |
|-----------------------|---------------|-----------|---------------|-----------------------|-----------------------|-------------------------|----------------------------------------------------|--|--|
| RESULTS FOR 2023-2024 |               |           |               | RESULTS FOR 2023-2024 |                       |                         |                                                    |  |  |
| QUARTER               | NEW CLUB GOAL | NEW CLUBS | DROPPED CLUBS | QUARTER MEMB          | ER GROWTH NET<br>GOAL | MEMBER GROWTH<br>ACTUAL | DROPPED<br>MEMBERS ACTUAL<br>(including transfers) |  |  |
| JULY/AUG/SEPT         | 1             | 0         | 0             | JULY/AUG/SEPT         | 2                     | 19                      | 26                                                 |  |  |
| OCT/NOV/DEC           | 0             | 0         | 1             | OCT/NOV/DEC           | 2                     | 25                      | 62                                                 |  |  |
| JAN/FEB/MAR           | 1             | 0         | 2             | JAN/FEB/MAR           | 2                     | 17                      | 15                                                 |  |  |
| APR/MAY/JUNE          | 1             | 0         | 0             | APR/MAY/JUNE          | 2                     | 4                       | 19                                                 |  |  |